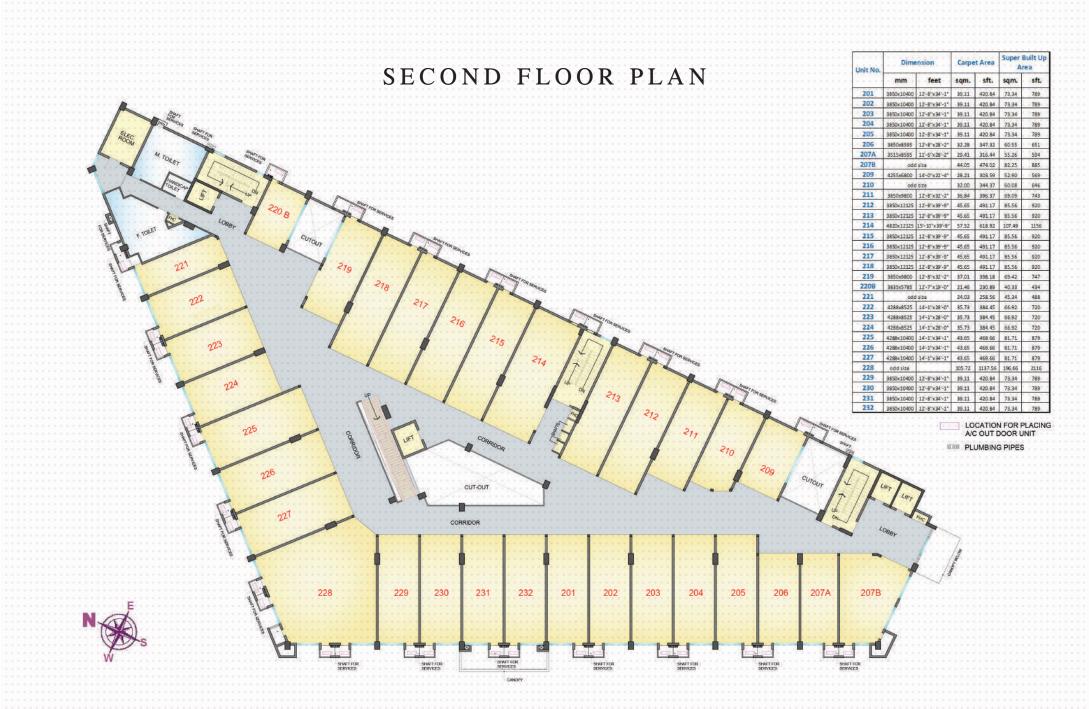

## Disclaimer :

The Internal Dimensions shown are from unplastered wall to wall (before plaster) as per Architectural & Structural construction drawings.
 The Carpet Area calculation is as per RERA definition and after deduction of area under plaster & skirting of External walls.
 Plumbing pipes shown in the shafts is indicative only and may or may not change.

Layout plan is subject to change by Architect or any other Competent Authority as per Rules & Regulations.
The plan is indicative only, Please refer to the Agreement to sale for details.
A.C outdoor units shown here is to convey the earmarking of location only. No A.C units shall be provided by developer.
1 Sq. mtr. = 10.76 sq. ft.