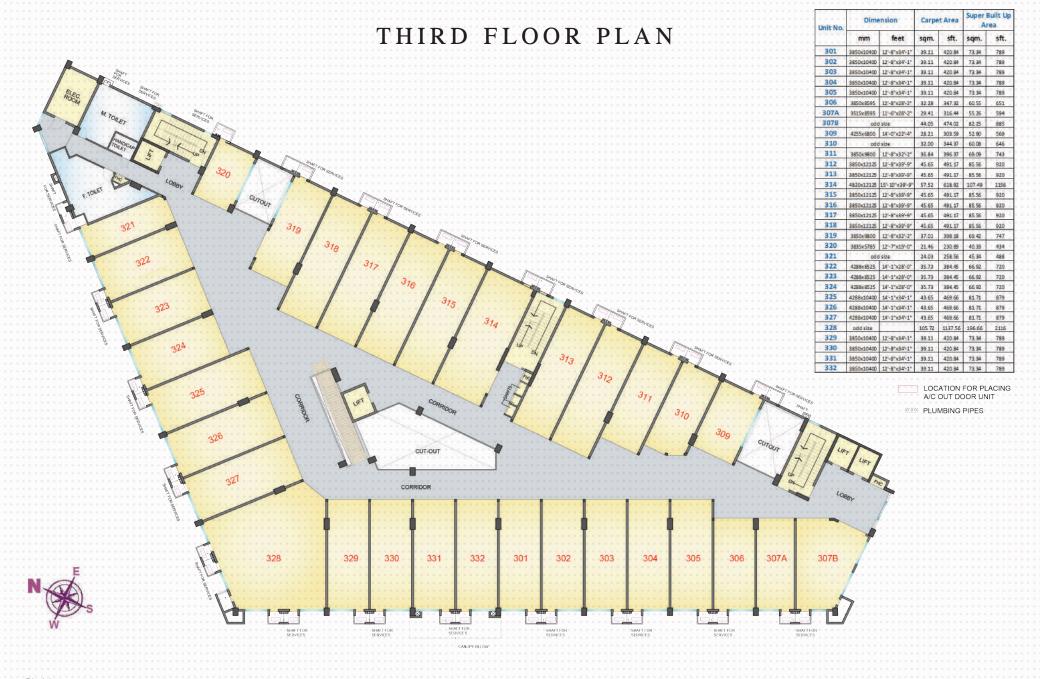

- The Internal Dimensions shown are from unplastered wall to wall (before plaster) as per Architectural & Structural construction drawings.
  The Carpet Area calculation is as per RERA definition and after deduction of area under plaster & skirting of External walls.
- · Plumbing pipes shown in the shafts is indicative only and may or may not change.

- Layout plan is subject to change by Architect or any other Competent Authority as per Rules & Regulations.
   The plan is indicative only, Please refer to the Agreement to sale for details.
- · A.C outdoor units shown here is to convey the earmarking of location only. No A.C units shall be provided by developer.
- 1 Sq. mtr. = 10.76 sq. ft.