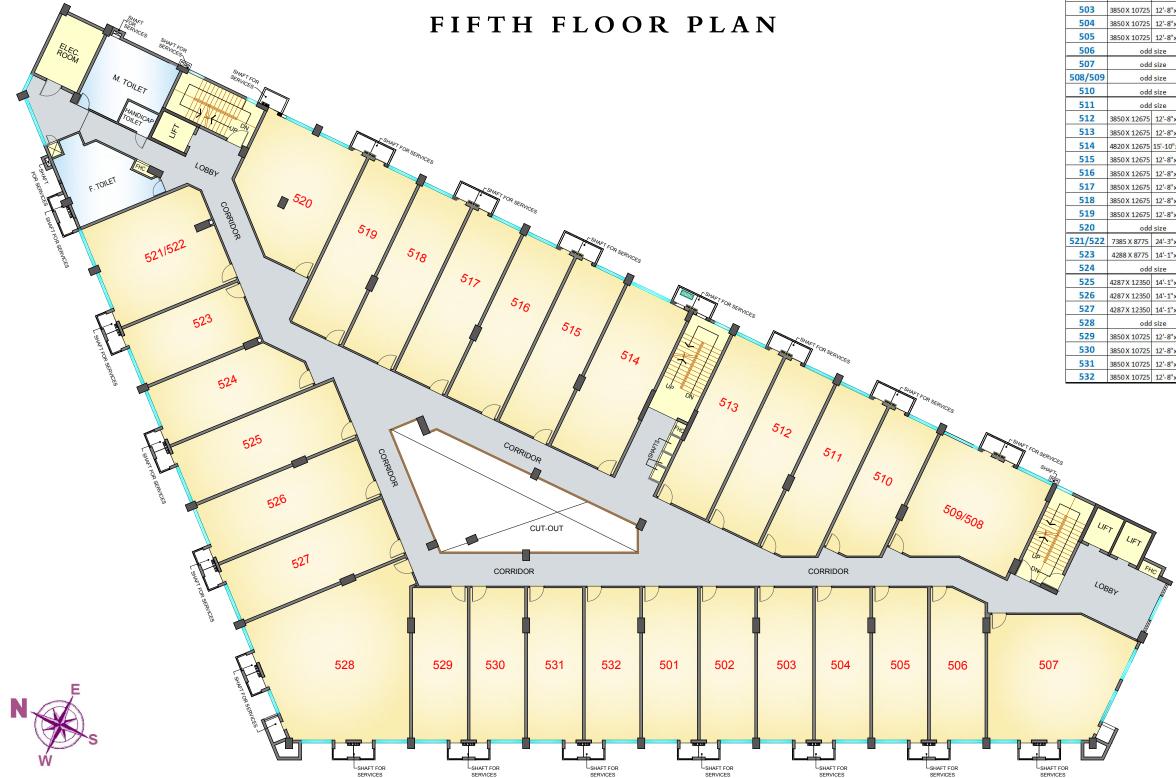

Disclaimer:

• The Internal Dimensions shown are from unplastered wall to wall (before plaster ) as per Architectural & Structural construction drawings.
• The Carpet Area calculation is as per RERA definition and after deduction of area under plaster & skirting of External walls.
• Plumbing pipes shown in the shafts is indicative only and may or may not change.
• Layout plan is subject to change by Architect or any other Competent Authority as per Rules & Regulations .
• The plan is indicative only. Please refer to the Agreement to sale for details.
• A.C outdoor units shown here is to convey the earmarking of location only. No A.C units shall be provided by developer.
• 1 sq.mtr. = 10.76 sq.ft.

| Unit No. | Dimension    |                | Carpet Area |         | Super Built Up<br>Area |      |
|----------|--------------|----------------|-------------|---------|------------------------|------|
|          | mm           | feet           | sqm.        | sft.    | sqm.                   | sft. |
| 501      | 3850 X 10725 | 12'-8"x35'-2"  | 40.23       | 432.84  | 63.31                  | 681  |
| 502      | 3850 X 10725 | 12'-8"x35'-2"  | 40.23       | 432.84  | 63.31                  | 681  |
| 503      | 3850 X 10725 | 12'-8"x35'-2"  | 40.23       | 432.84  | 63.31                  | 681  |
| 504      | 3850 X 10725 | 12'-8"x35'-2"  | 40.23       | 432.84  | 63.31                  | 681  |
| 505      | 3850 X 10725 | 12'-8"x35'-2"  | 40.23       | 432.84  | 63.31                  | 681  |
| 506      | odd size     |                | 39.00       | 419.64  | 57.99                  | 624  |
| 507      | odd size     |                | 76.72       | 825.46  | 119.75                 | 1288 |
| 508/509  | odd size     |                | 66.90       | 719.89  | 104.61                 | 1125 |
| 510      | odd size     |                | 39.14       | 421.15  | 61.60                  | 663  |
| 511      | odd size     |                | 46.54       | 500.81  | 73.18                  | 787  |
| 512      | 3850 X 12675 | 12'-8"x41'-7"  | 47.62       | 512.39  | 74.87                  | 805  |
| 513      | 3850 X 12675 | 12'-8"x41'-7"  | 47.55       | 511.66  | 74.77                  | 804  |
| 514      | 4820 X 12675 | 15'-10"x41'-7" | 59.52       | 640.38  | 93.29                  | 1004 |
| 515      | 3850 X 12675 | 12'-8"x41'-7"  | 47.62       | 512.39  | 74.87                  | 805  |
| 516      | 3850 X 12675 | 12'-8"x41'-7"  | 47.62       | 512.39  | 74.87                  | 805  |
| 517      | 3850 X 12675 | 12'-8"x41'-7"  | 47.62       | 512.39  | 74.87                  | 805  |
| 518      | 3850 X 12675 | 12'-8"x41'-7"  | 47.62       | 512.39  | 74.87                  | 805  |
| 519      | 3850 X 12675 | 12'-8"x41'-7"  | 47.62       | 512.39  | 74.87                  | 805  |
| 520      | odd size     |                | 62.44       | 671.84  | 97.64                  | 1050 |
| 521/522  | 7385 X 8775  | 24'-3"x28'-9"  | 62.82       | 675.99  | 98.36                  | 1058 |
| 523      | 4288 X 8775  | 14'-1"x28'-9"  | 36.62       | 394.00  | 57.60                  | 619  |
| 524      | odd size     |                | 43.04       | 463.16  | 67.64                  | 727  |
| 525      | 4287 X 12350 | 14'-1"x40'-6"  | 51.76       | 556.97  | 81.27                  | 874  |
| 526      | 4287 X 12350 | 14'-1"x40'-6"  | 51.76       | 556.97  | 81.27                  | 874  |
| 527      | 4287 X 12350 | 14'-1"x40'-6"  | 51.76       | 556.97  | 81.27                  | 874  |
| 528      | odd size     |                | 108.44      | 1166.77 | 169.00                 | 1818 |
| 529      | 3850 X 10725 | 12'-8"x35'-2"  | 40.23       | 432.84  | 63.31                  | 681  |
| 530      | 3850 X 10725 | 12'-8"x35'-2"  | 40.23       | 432.84  | 63.31                  | 681  |
| 531      | 3850 X 10725 | 12'-8"x35'-2"  | 40.23       | 432.84  | 63.31                  | 681  |
| 532      | 3850 X 10725 | 12'-8"x35'-2"  | 40.23       | 432.84  | 63.31                  | 681  |